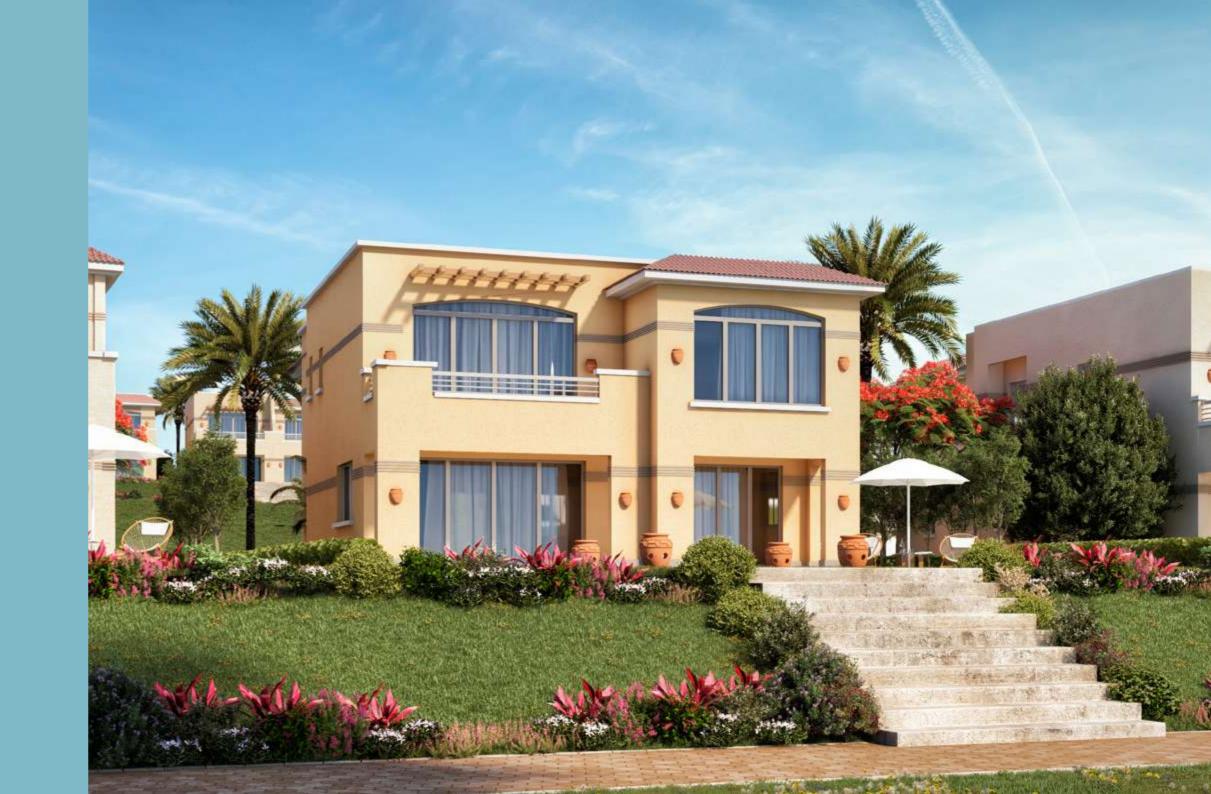

ake off the stress with a massage, keep your workout routine uninterrupted or simply take a break from the kids, the Clubhouse is the place to go.

With 24 swimming pools nestled throughout the green open spaces, your morning laps or your afternoon dips will be an unrivalled journey of relaxation.

Indulge the athlete in you with an array of sports facilities to choose from. From a grand football pitch to basketball & tennis courts, at Telal everything is at your service.

The safety and wellbeing of you and your loved ones is always a priority which is why Telal Al Sokhna has dedicated a clinic with 24-hour medical services in case of an emergency and for your peace of mind.

### UNIT TYPES & FLOORPLANS

Diagrams and dimensions are for illustrative purposes only and subject to change.





### Villa Type AS

Total area

360 m<sup>2</sup>

#### Ground Floor

| 1  | Main Entrance      | 1.6 X 1.8 m <sup>2</sup> |
|----|--------------------|--------------------------|
| 2  | Foyer              | 1.5 X 4.3 m <sup>2</sup> |
| 3  | Lobby              | 1.5 X 2.8 m <sup>2</sup> |
| 4  | Maid's Bedroom     | 3.1 X 1.7 m <sup>2</sup> |
| 5  | Maid's Bathroom    | 1.9 X 1.4 m <sup>2</sup> |
| 6  | Toilet             | 1.6 X 3.6 m <sup>2</sup> |
| 7  | Kitchen            | 3.6 X 2.8 m <sup>2</sup> |
| 8  | Reception & Dining | 10. X 8.0 m <sup>2</sup> |
| 9  | Lobby              | 1.2 X 1.6 m <sup>2</sup> |
| 10 | Guest Bath         | 2.3 X 1.6 m <sup>2</sup> |
| 11 | Guest Room         | 3.1 X 3.2 m <sup>2</sup> |
| 12 | Terrace            | 9.8 X 1.5 m <sup>2</sup> |
| 13 | Stairs