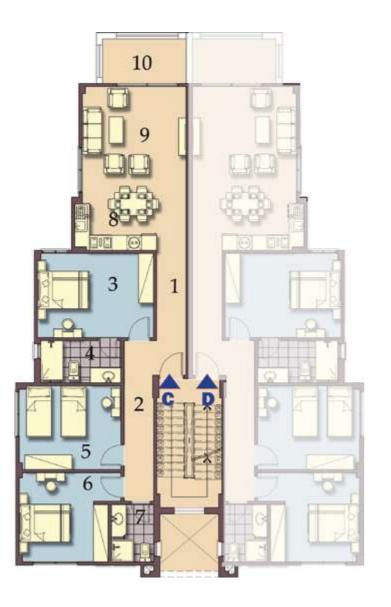

# Senior Chalet Type G3 Unit A

| Total area          | 125 m <sup>2</sup> |
|---------------------|--------------------|
| Private garden area | 120 m <sup>2</sup> |

#### Ground Floor

| 1  | Corridor 1           | 5.84 x 1.20 m <sup>2</sup> |
|----|----------------------|----------------------------|
| 2  | Corridor 2           | 6.48 x1.20 m <sup>2</sup>  |
| 3  | Bedroom 1            | 4.70 X 3.40 m <sup>2</sup> |
| 4  | Bathroom 1           | 3.25 X 1.70 m <sup>2</sup> |
| 5  | Bedroom 2            | 4.10 X 3.35 m <sup>2</sup> |
| 6  | Bedroom 3            | 3.70 X 3.60 m <sup>2</sup> |
| 7  | Bathroom 2           | 2.30 X 1.70 m <sup>2</sup> |
| 8  | Kitchenette & Dining | 4.20 X2.80 m <sup>2</sup>  |
| 9  | Living Room          | 3.80 X 4.20 m <sup>2</sup> |
| 10 | Terrace              | 3.37 X 1.80 m <sup>2</sup> |