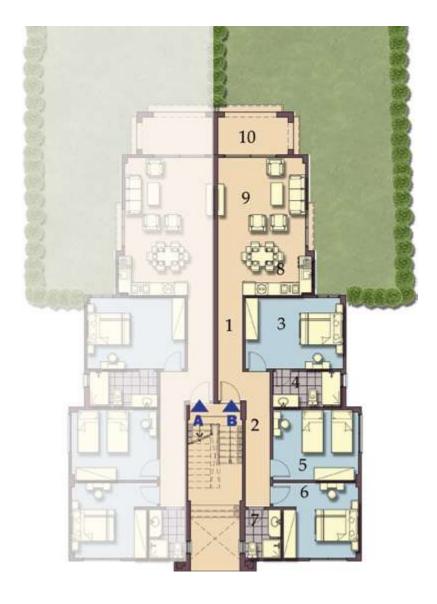

# Senior Chalet Type G3 Unit A

| Total area          | 125 m <sup>2</sup> |
|---------------------|--------------------|
| Private garden area | 120 m <sup>2</sup> |

#### Ground Floor

| 1  | Corridor 1           | 5.84 x 1.20 m <sup>2</sup> |
|----|----------------------|----------------------------|
| 2  | Corridor 2           | 6.48 x1.20 m <sup>2</sup>  |
| 3  | Bedroom 1            | 4.70 X 3.40 m <sup>2</sup> |
| 4  | Bathroom 1           | 3.25 X 1.70 m <sup>2</sup> |
| 5  | Bedroom 2            | 4.10 X 3.35 m <sup>2</sup> |
| 6  | Bedroom 3            | 3.70 X 3.60 m <sup>2</sup> |
| 7  | Bathroom 2           | 2.30 X 1.70 m <sup>2</sup> |
| 8  | Kitchenette & Dining | 4.20 X2.80 m <sup>2</sup>  |
| 9  | Living Room          | 3.80 X 4.20 m <sup>2</sup> |
| 10 | Terrace              | 3.37 X 1.80 m <sup>2</sup> |

# Senior Chalet Type G3 Unit B

| Total area          | 125 m <sup>2</sup> |
|---------------------|--------------------|
| Private garden area | 120 m <sup>2</sup> |

# Senior Chalet Type G3 Unit C

Total area

125 m<sup>2</sup>

#### First Floor

| 1  | Corridor 1           | 5.84 x 1.20 m <sup>2</sup> |
|----|----------------------|----------------------------|
| 2  | Corridor 2           | 6.48 x1.20 m <sup>2</sup>  |
| 3  | Bedroom 1            | 4.70 X 3.40 m <sup>2</sup> |
| 4  | Bathroom 1           | 3.25 X 1.70 m <sup>2</sup> |
| 5  | Bedroom 2            | 4.10 X 3.35 m <sup>2</sup> |
| 6  | Bedroom 3            | 3.70 X 3.60 m <sup>2</sup> |
| 7  | Bathroom 2           | 2.30 X 1.70 m <sup>2</sup> |
| 8  | Kitchenette & Dining | 4.20 X2.80 m <sup>2</sup>  |
| 9  | Living Room          | 3.80 X 4.20 m <sup>2</sup> |
| 10 | Terrace              | 3.37 X 1.80 m <sup>2</sup> |

## Senior Chalet Type G3 Unit D

Total area

125 m<sup>2</sup>

| 1  | Corridor 1           | 5.84 x 1.20 m <sup>2</sup> |
|----|----------------------|----------------------------|
| 2  | Corridor 2           | 6.48 x1.20 m <sup>2</sup>  |
| 3  | Bedroom 1            | 4.70 X 3.40 m <sup>2</sup> |
| 4  | Bathroom 1           | 3.25 X 1.70 m <sup>2</sup> |
| 5  | Bedroom 2            | 4.10 X 3.35 m <sup>2</sup> |
| 6  | Bedroom 3            | 3.70 X 3.60 m <sup>2</sup> |
| 7  | Bathroom 2           | 2.30 X 1.70 m <sup>2</sup> |
| 8  | Kitchenette & Dining | 4.20 X2.80 m <sup>2</sup>  |
| 9  | Living Room          | 3.80 X 4.20 m <sup>2</sup> |
| 10 | Terrace              | 3.37 X 1.80 m <sup>2</sup> |

## Senior Chalet Type G3 Unit E

Total area 125 m<sup>2</sup>

#### Second Floor

| 1  | Corridor 1           | 5.84 x 1.20 m <sup>2</sup> |
|----|----------------------|----------------------------|
| 2  | Corridor 2           | 6.48 x1.20 m <sup>2</sup>  |
| 3  | Bedroom 1            | 4.70 X 3.40 m <sup>2</sup> |
| 4  | Bathroom 1           | 3.25 X 1.70 m <sup>2</sup> |
| 5  | Bedroom 2            | 4.10 X 3.35 m <sup>2</sup> |
| 6  | Bedroom 3            | 3.70 X 3.60 m <sup>2</sup> |
| 7  | Bathroom 2           | 2.30 X 1.70 m <sup>2</sup> |
| 8  | Kitchenette & Dining | 4.20 X2.80 m <sup>2</sup>  |
| 9  | Living Room          | 3.80 X 4.20 m <sup>2</sup> |
| 10 | Terrace              | 3.37 X 1.80 m <sup>2</sup> |

## Senior Chalet Type G3 Unit F

Total area 125 m<sup>2</sup>