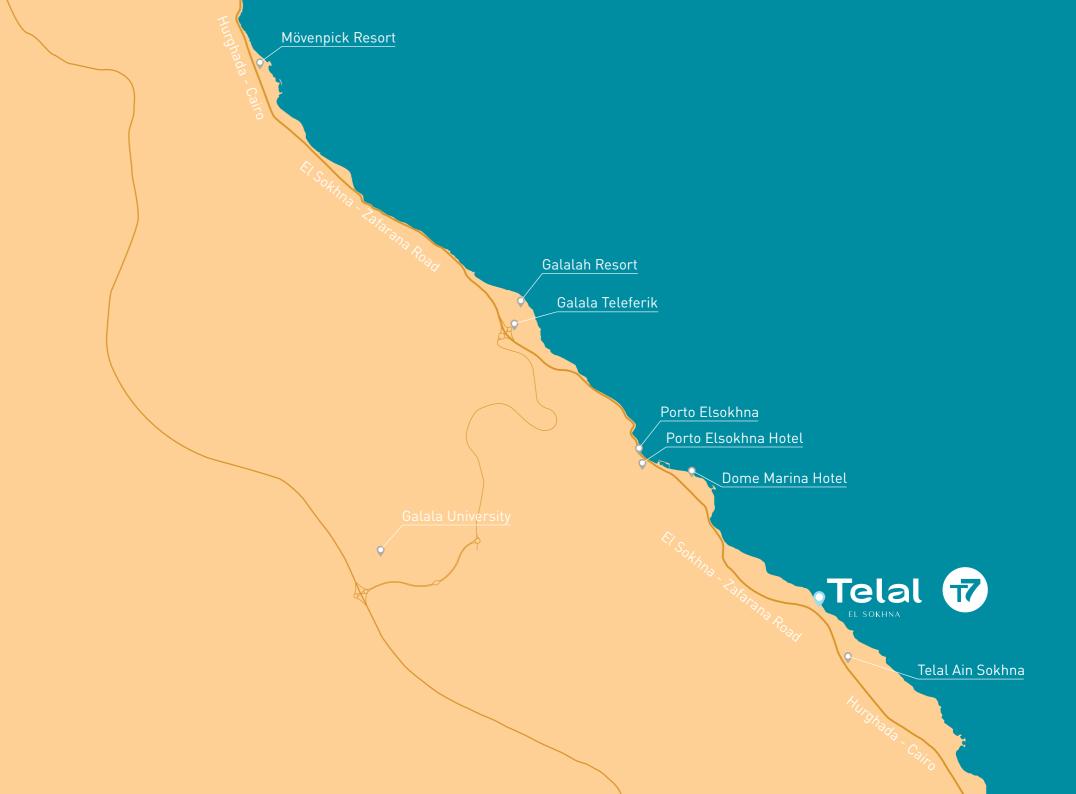

Located only 90 minutes away from Downtown Cairo and nestled in the charming Ain El Sokhna mountains, Telal El Sokhna is your home away from home. With its unspoiled crystal waters and the longest beach in Ain El Sokhna, this perfect getaway

offers its residents a tranquil finer side of life. Set along a 6km beach front and only 35km from El Sokhna highway, this all year-round resort was designed exclusively for you.

10 MINUTES FROM GALALA CITY
45 MINUTES FROM NEW CAPITAL CITY
60 MINUTES FROM NEW CAIRO