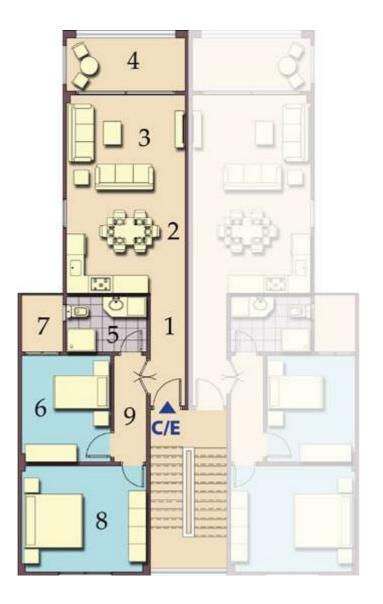

# Senior Chalet Type G3 Unit A

| Total area          | 125 m <sup>2</sup> |
|---------------------|--------------------|
| Private garden area | 120 m <sup>2</sup> |

#### Ground Floor

| 1  | Corridor 1           | 5.84 x 1.20 m <sup>2</sup> |
|----|----------------------|----------------------------|
| 2  | Corridor 2           | 6.48 x1.20 m <sup>2</sup>  |
| 3  | Bedroom 1            | 4.70 X 3.40 m <sup>2</sup> |
| 4  | Bathroom 1           | 3.25 X 1.70 m <sup>2</sup> |
| 5  | Bedroom 2            | 4.10 X 3.35 m <sup>2</sup> |
| 6  | Bedroom 3            | 3.70 X 3.60 m <sup>2</sup> |
| 7  | Bathroom 2           | 2.30 X 1.70 m <sup>2</sup> |
| 8  | Kitchenette & Dining | 4.20 X2.80 m <sup>2</sup>  |
| 9  | Living Room          | 3.80 X 4.20 m <sup>2</sup> |
| 10 | Terrace              | 3.37 X 1.80 m <sup>2</sup> |