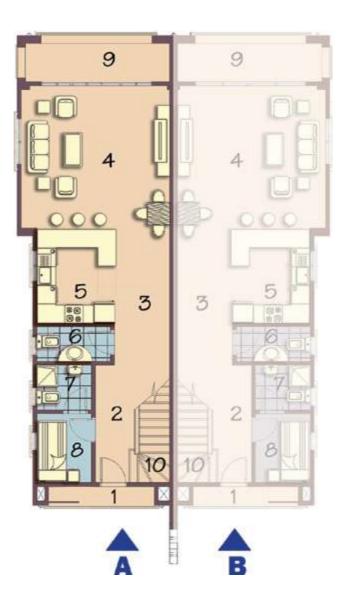

### Twin Villa Type DS

Total area

140 m<sup>2</sup>

#### Ground Floor

| 1  | Main Entrance      | 2.3 X 0.6 m <sup>2</sup> |
|----|--------------------|--------------------------|
| 2  | Entrance Corridor  | 1.1 X 3.8 m <sup>2</sup> |
| 3  | Lobby              | 1.8 X 4.4 m <sup>2</sup> |
| 4  | Reception & Dining | 4.8 X 4.6 m <sup>2</sup> |
| 5  | Kitchen            | 2.4 X 3.1 m <sup>2</sup> |
| 6  | Toilet             | 2.4 X 1.2 m <sup>2</sup> |
| 7  | Maid's Bathroom    | 1.8 X 1.5 m <sup>2</sup> |
| 8  | Maid's Bedroom     | 1.8 X 2.2 m <sup>2</sup> |
| 9  | Terrace            | 4.7 X 1.2 m <sup>2</sup> |
| 10 | Stairs             |                          |