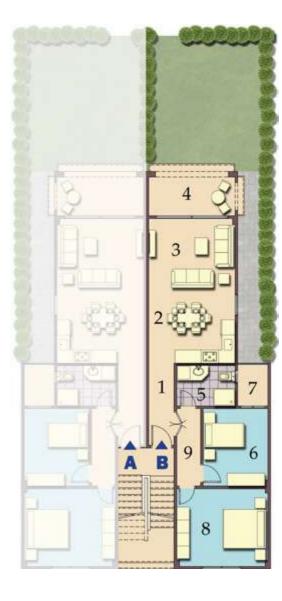

# Senior Chalet Type G3 Unit C

Total area

125 m<sup>2</sup>

#### First Floor

| 1  | Corridor 1           | 5.84 x 1.20 m <sup>2</sup> |
|----|----------------------|----------------------------|
| 2  | Corridor 2           | 6.48 x1.20 m <sup>2</sup>  |
| 3  | Bedroom 1            | 4.70 X 3.40 m <sup>2</sup> |
| 4  | Bathroom 1           | 3.25 X 1.70 m <sup>2</sup> |
| 5  | Bedroom 2            | 4.10 X 3.35 m <sup>2</sup> |
| 6  | Bedroom 3            | 3.70 X 3.60 m <sup>2</sup> |
| 7  | Bathroom 2           | 2.30 X 1.70 m <sup>2</sup> |
| 8  | Kitchenette & Dining | 4.20 X2.80 m <sup>2</sup>  |
| 9  | Living Room          | 3.80 X 4.20 m <sup>2</sup> |
| 10 | Terrace              | 3.37 X 1.80 m <sup>2</sup> |