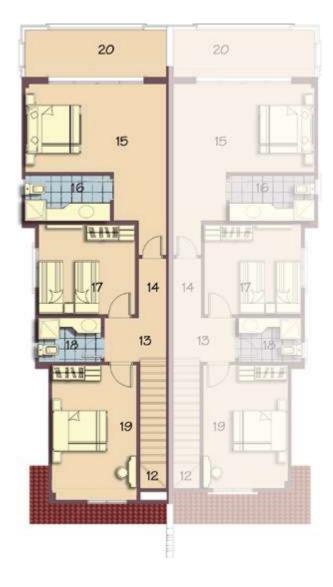

### Twin Villa Type CS

Total area

180 m<sup>2</sup>

| 12 | Staircase       | 1.0 X 5.0 m <sup>2</sup> |
|----|-----------------|--------------------------|
| 13 | Lobby           | 2.3 X 1.6 m <sup>2</sup> |
| 14 | Corridor        | 1.0 X 2.2 m <sup>2</sup> |
| 15 | Master Bedroom  | 5.3 X 3.3 m <sup>2</sup> |
| 16 | Master Bathroom | 3.2 X 1.7 m <sup>2</sup> |
| 17 | Bedroom         | 3.6 X 3.4 m <sup>2</sup> |
| 18 | Bathroom        | 2.4 X 1.7 m <sup>2</sup> |
| 19 | Bedroom         | 3.2 X 4.6 m <sup>2</sup> |
| 20 | Terrace         | 5.3 X 1.8 m <sup>2</sup> |