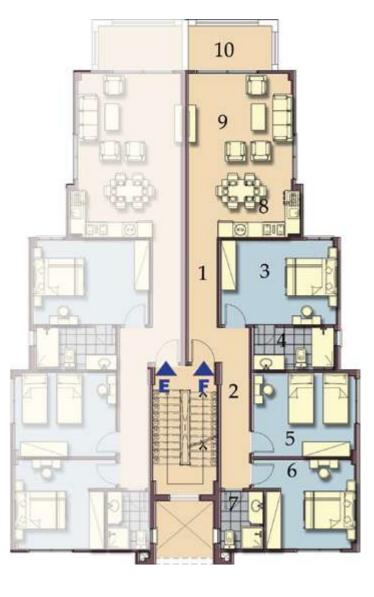

## Senior Chalet Type G3 Unit D

Total area

125 m<sup>2</sup>

| 1  | Corridor 1           | 5.84 x 1.20 m <sup>2</sup> |
|----|----------------------|----------------------------|
| 2  | Corridor 2           | 6.48 x1.20 m <sup>2</sup>  |
| 3  | Bedroom 1            | 4.70 X 3.40 m <sup>2</sup> |
| 4  | Bathroom 1           | 3.25 X 1.70 m <sup>2</sup> |
| 5  | Bedroom 2            | 4.10 X 3.35 m <sup>2</sup> |
| 6  | Bedroom 3            | 3.70 X 3.60 m <sup>2</sup> |
| 7  | Bathroom 2           | 2.30 X 1.70 m <sup>2</sup> |
| 8  | Kitchenette & Dining | 4.20 X2.80 m <sup>2</sup>  |
| 9  | Living Room          | 3.80 X 4.20 m <sup>2</sup> |
| 10 | Terrace              | 3.37 X 1.80 m <sup>2</sup> |