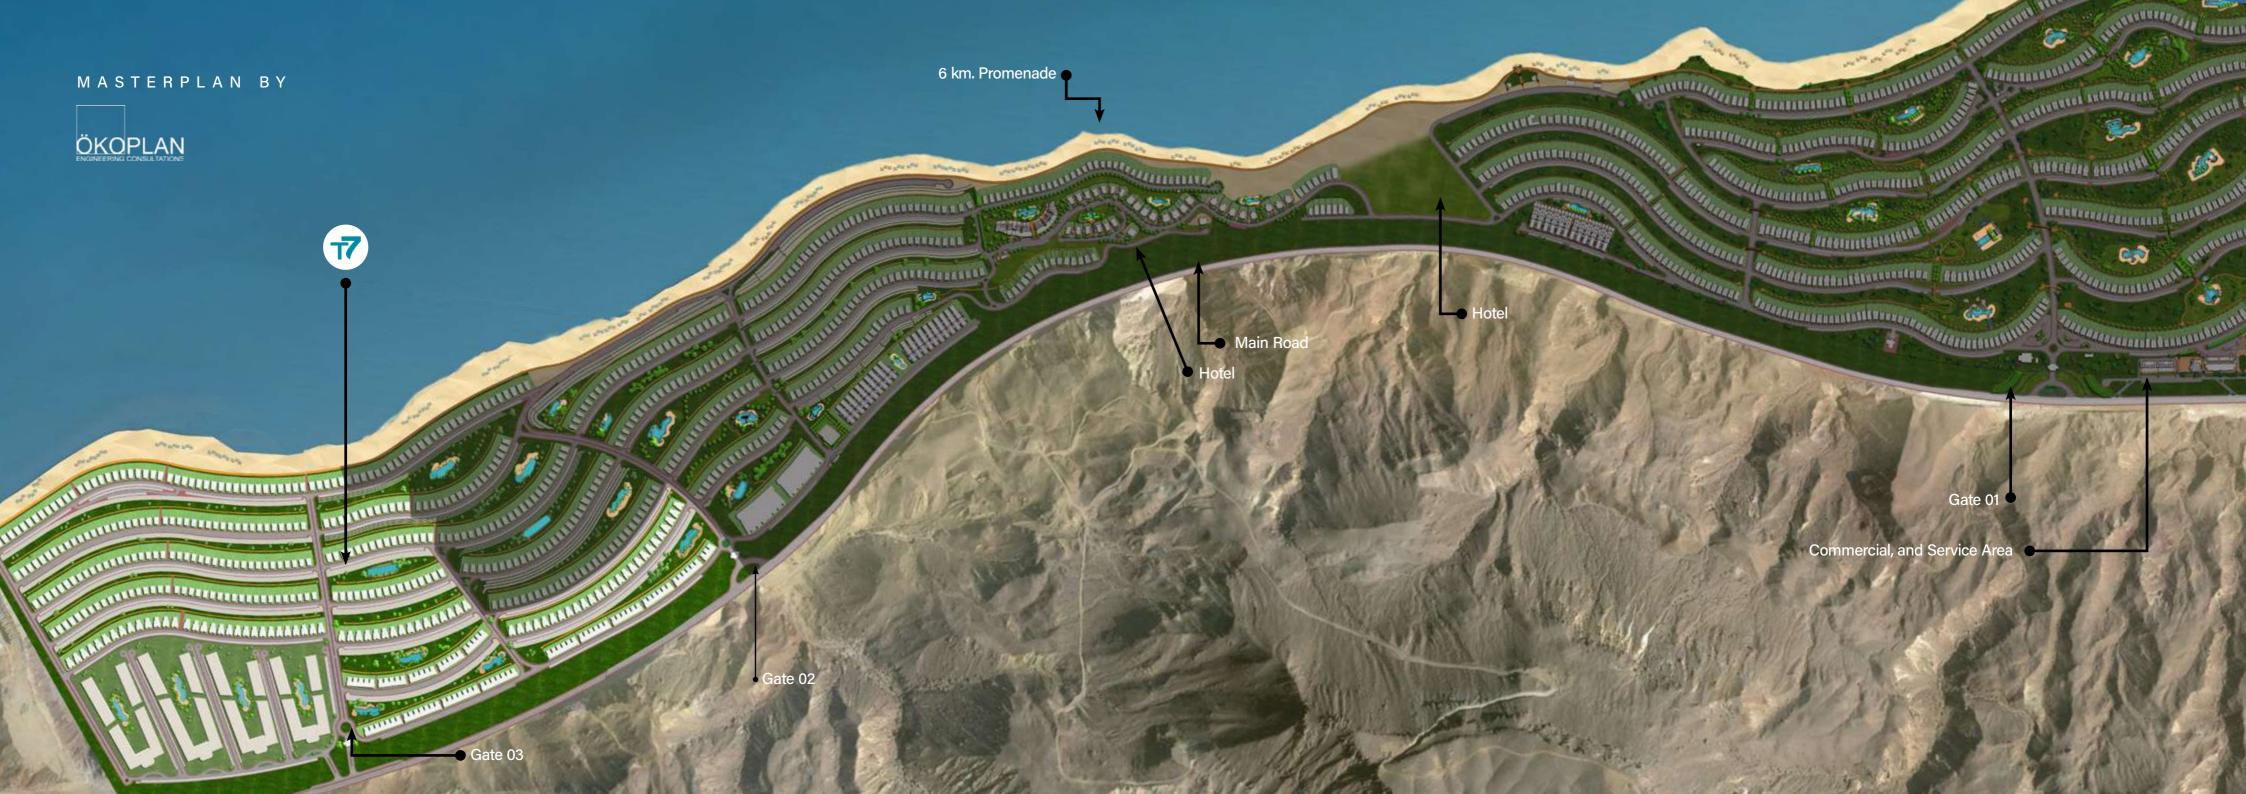

Master planned by the German Oekoplan Consultant Engineers and tiered from +7m to +84m above sea level, the resort has been divided into a series of terraces, each having a full panoramic view of the sea and set among perfectly manicured green open spaces.

Occupying 12% of the 2.5 million sqm total land area, homes enjoy privacy, spectacular sea views and tranquil living amidst water features, pools and beautiful scenery unlike anywhere else

The architectural concept of Telal Al Sokhna blends the Mediterranean and modern schools of design. Founded in Stuttgart in 1990, Oekoplan Consultant Engineers, brought its ethos of applying progressive design approaches to urban context in relation to the natural surroundings of Telal Al Sokhna. With innovative