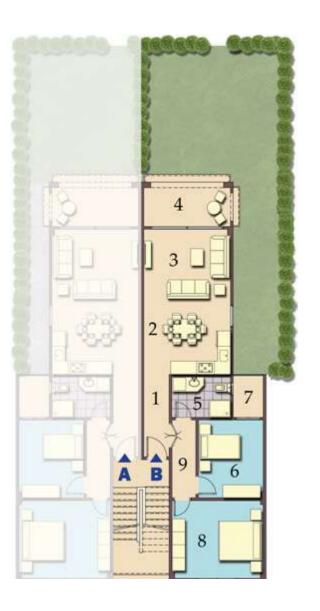

# Senior Chalet Type G3 Unit C

Total area

125 m<sup>2</sup>

#### First Floor

| 1  | Corridor 1           | 5.84 x 1.20 m <sup>2</sup> |
|----|----------------------|----------------------------|
| 2  | Corridor 2           | 6.48 x1.20 m <sup>2</sup>  |
| 3  | Bedroom 1            | 4.70 X 3.40 m <sup>2</sup> |
| 4  | Bathroom 1           | 3.25 X 1.70 m <sup>2</sup> |
| 5  | Bedroom 2            | 4.10 X 3.35 m <sup>2</sup> |
| 6  | Bedroom 3            | 3.70 X 3.60 m <sup>2</sup> |
| 7  | Bathroom 2           | 2.30 X 1.70 m <sup>2</sup> |
| 8  | Kitchenette & Dining | 4.20 X2.80 m <sup>2</sup>  |
| 9  | Living Room          | 3.80 X 4.20 m <sup>2</sup> |
| 10 | Terrace              | 3.37 X 1.80 m <sup>2</sup> |