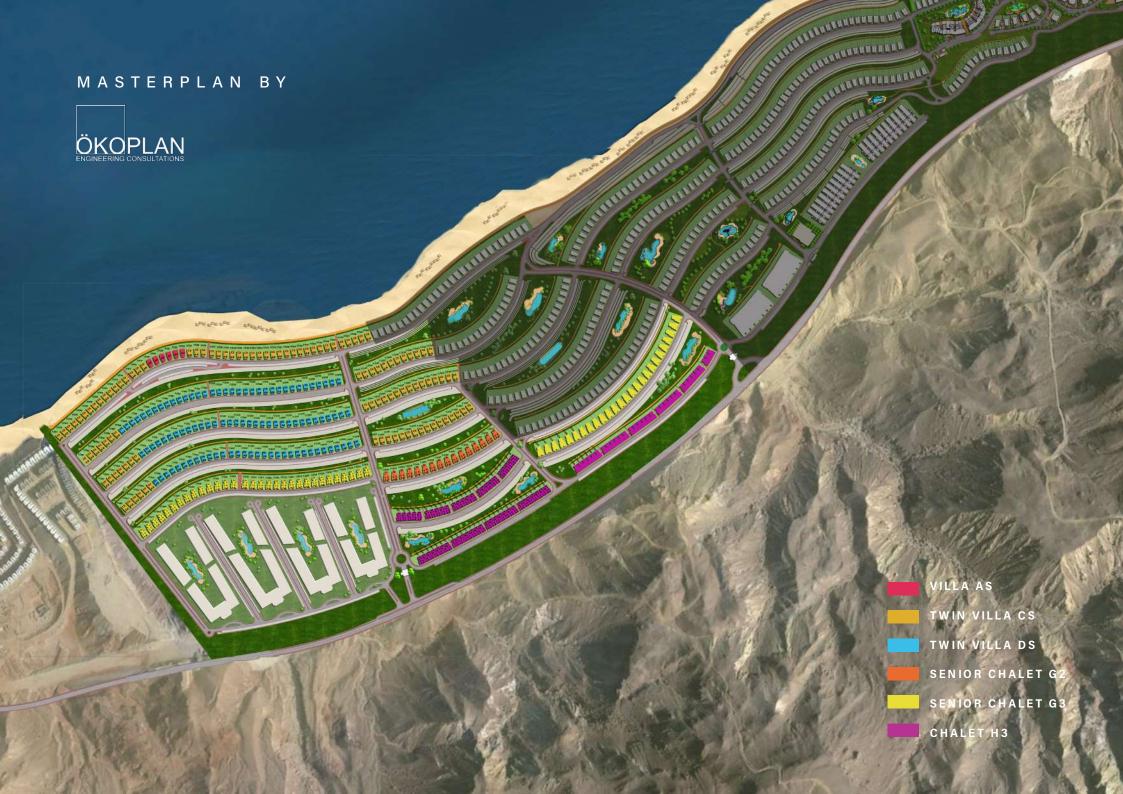

Located only 90 minutes away from Downtown Cairo and nestled in the charming Ain El Sokhna mountains, Telal El Sokhna is your home away from home. With its unspoiled crystal waters and the longest beach in Ain El Sokhna, this perfect getaway

offers its residents a tranquil finer side of life. Set along a 6km beach front and only 35km from El Sokhna highway, this all year-round resort was designed exclusively for you.

10 MINUTES FROM GALALA CITY
45 MINUTES FROM NEW CAPITAL CITY
60 MINUTES FROM NEW CAIRO

Master planned by the German Oekoplan Consultant Engineers and tiered from +7m to +84m above sea level, the resort has been divided into a series of terraces, each having a full panoramic view of the sea and set among perfectly manicured green open spaces.

Occupying 12% of the 2.5 million sqm total land area, homes enjoy privacy, spectacular sea views and tranquil living amidst water features, pools and beautiful scenery unlike anywhere else

The architectural concept of Telal Al Sokhna blends the Mediterranean and modern schools of design. Founded in Stuttgart in 1990, Oekoplan Consultant Engineers, brought its ethos of applying progressive design approaches to urban context in relation to the natural surroundings of Telal Al Sokhna. With innovative

designs and state-of-the-art technologies, your home at Telal has been designed with your comfort in mind. Inspired by the surrounding natural elements, earthy tones and shades of sky blue complete the elegant overall design of Telal.