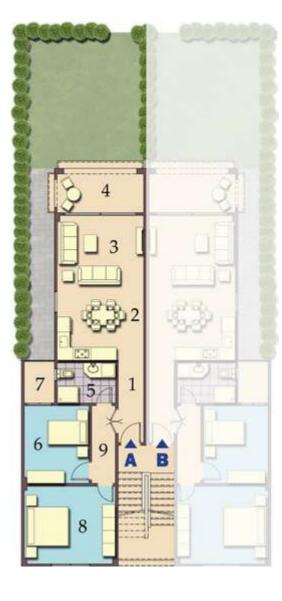

# Senior Chalet Type G3 Unit B

| Total area          | 125 m <sup>2</sup> |
|---------------------|--------------------|
| Private garden area | 120 m <sup>2</sup> |

#### Ground Floor

| 1  | Corridor 1           | 5.84 x 1.20 m <sup>2</sup> |
|----|----------------------|----------------------------|
| 2  | Corridor 2           | 6.48 x1.20 m <sup>2</sup>  |
| 3  | Bedroom 1            | 4.70 X 3.40 m <sup>2</sup> |
| 4  | Bathroom 1           | 3.25 X 1.70 m <sup>2</sup> |
| 5  | Bedroom 2            | 4.10 X 3.35 m <sup>2</sup> |
| 6  | Bedroom 3            | 3.70 X 3.60 m <sup>2</sup> |
| 7  | Bathroom 2           | 2.30 X 1.70 m <sup>2</sup> |
| 8  | Kitchenette & Dining | 4.20 X2.80 m <sup>2</sup>  |
| 9  | Living Room          | 3.80 X 4.20 m <sup>2</sup> |
| 10 | Terrace              | 3.37 X 1.80 m <sup>2</sup> |