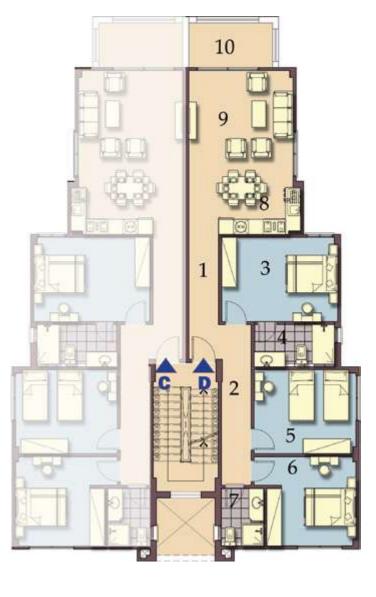

# Senior Chalet Type G3 Unit B

| Total area          | 125 m <sup>2</sup> |
|---------------------|--------------------|
| Private garden area | 120 m <sup>2</sup> |

#### Ground Floor

| 1  | Corridor 1           | 5.84 x 1.20 m <sup>2</sup> |
|----|----------------------|----------------------------|
| 2  | Corridor 2           | 6.48 x1.20 m <sup>2</sup>  |
| 3  | Bedroom 1            | 4.70 X 3.40 m <sup>2</sup> |
| 4  | Bathroom 1           | 3.25 X 1.70 m <sup>2</sup> |
| 5  | Bedroom 2            | 4.10 X 3.35 m <sup>2</sup> |
| 6  | Bedroom 3            | 3.70 X 3.60 m <sup>2</sup> |
| 7  | Bathroom 2           | 2.30 X 1.70 m <sup>2</sup> |
| 8  | Kitchenette & Dining | 4.20 X2.80 m <sup>2</sup>  |
| 9  | Living Room          | 3.80 X 4.20 m <sup>2</sup> |
| 10 | Terrace              | 3.37 X 1.80 m <sup>2</sup> |