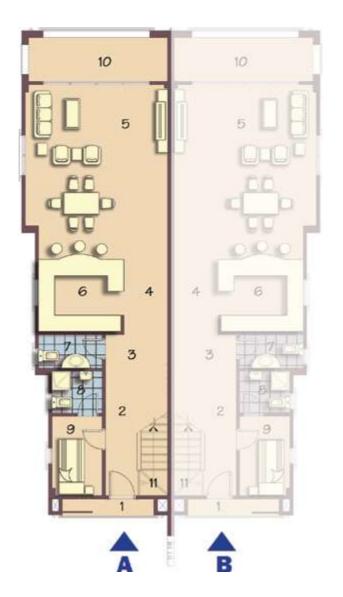

### Twin Villa Type CS

Total area

180 m<sup>2</sup>

#### Ground Floor

| 1  | Main Entrance      | 2.3 X 0.6 m <sup>2</sup> |
|----|--------------------|--------------------------|
| 2  | Entrance Corridor  | 1.2 X 3.8 m <sup>2</sup> |
| 3  | Lobby              | 2.3 X 2.2 m <sup>2</sup> |
| 4  | Lobby              | 1.6 X 2.8 m <sup>2</sup> |
| 5  | Reception & Dining | 5.3 X 6.5 m <sup>2</sup> |
| 6  | Kitchen            | 3.2 X 4.0 m <sup>2</sup> |
| 7  | Toilet             | 2.4 X 1.2 m <sup>2</sup> |
| 8  | Maid's Bahtroom    | 1.9 X 1.6 m <sup>2</sup> |
| 9  | Maid's Bedroom     | 1.9 X 2.9 m <sup>2</sup> |
| 10 | Terrace            | 5.2 X 1.6 m <sup>2</sup> |
| 11 | Stairs             |                          |