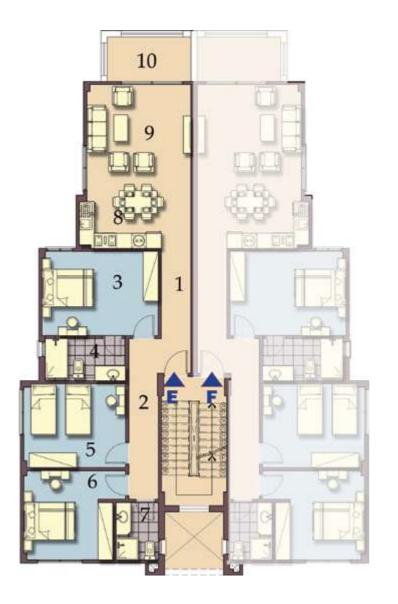

# Senior Chalet Type G3 Unit C

Total area

125 m<sup>2</sup>

#### First Floor

| 1  | Corridor 1           | 5.84 x 1.20 m <sup>2</sup> |
|----|----------------------|----------------------------|
| 2  | Corridor 2           | 6.48 x1.20 m <sup>2</sup>  |
| 3  | Bedroom 1            | 4.70 X 3.40 m <sup>2</sup> |
| 4  | Bathroom 1           | 3.25 X 1.70 m <sup>2</sup> |
| 5  | Bedroom 2            | 4.10 X 3.35 m <sup>2</sup> |
| 6  | Bedroom 3            | 3.70 X 3.60 m <sup>2</sup> |
| 7  | Bathroom 2           | 2.30 X 1.70 m <sup>2</sup> |
| 8  | Kitchenette & Dining | 4.20 X2.80 m <sup>2</sup>  |
| 9  | Living Room          | 3.80 X 4.20 m <sup>2</sup> |
| 10 | Terrace              | 3.37 X 1.80 m <sup>2</sup> |