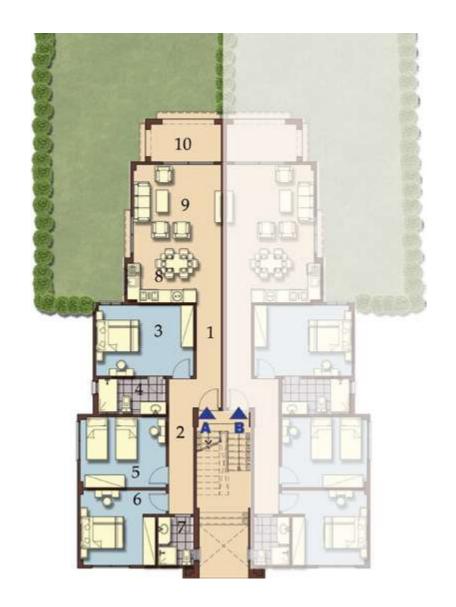

# Senior Chalet Type G3 Unit A

| Total area          | 125 m <sup>2</sup> |
|---------------------|--------------------|
| Private garden area | 120 m <sup>2</sup> |

#### Ground Floor

| 1  | Corridor 1           | 5.84 x 1.20 m <sup>2</sup> |
|----|----------------------|----------------------------|
| 2  | Corridor 2           | 6.48 x1.20 m <sup>2</sup>  |
| 3  | Bedroom 1            | 4.70 X 3.40 m <sup>2</sup> |
| 4  | Bathroom 1           | 3.25 X 1.70 m <sup>2</sup> |
| 5  | Bedroom 2            | 4.10 X 3.35 m <sup>2</sup> |
| 6  | Bedroom 3            | 3.70 X 3.60 m <sup>2</sup> |
| 7  | Bathroom 2           | 2.30 X 1.70 m <sup>2</sup> |
| 8  | Kitchenette & Dining | 4.20 X2.80 m <sup>2</sup>  |
| 9  | Living Room          | 3.80 X 4.20 m <sup>2</sup> |
| 10 | Terrace              | 3.37 X 1.80 m <sup>2</sup> |

# Senior Chalet Type G3 Unit B

| Total area          | 125 m <sup>2</sup> |
|---------------------|--------------------|
| Private garden area | 120 m <sup>2</sup> |

# Senior Chalet Type G3 Unit C

Total area

125 m<sup>2</sup>

#### First Floor

| 1  | Corridor 1           | 5.84 x 1.20 m <sup>2</sup> |
|----|----------------------|----------------------------|
| 2  | Corridor 2           | 6.48 x1.20 m <sup>2</sup>  |
| 3  | Bedroom 1            | 4.70 X 3.40 m <sup>2</sup> |
| 4  | Bathroom 1           | 3.25 X 1.70 m <sup>2</sup> |
| 5  | Bedroom 2            | 4.10 X 3.35 m <sup>2</sup> |
| 6  | Bedroom 3            | 3.70 X 3.60 m <sup>2</sup> |
| 7  | Bathroom 2           | 2.30 X 1.70 m <sup>2</sup> |
| 8  | Kitchenette & Dining | 4.20 X2.80 m <sup>2</sup>  |
| 9  | Living Room          | 3.80 X 4.20 m <sup>2</sup> |
| 10 | Terrace              | 3.37 X 1.80 m <sup>2</sup> |

## Senior Chalet Type G3 Unit D

Total area

125 m<sup>2</sup>

| 1  | Corridor 1           | 5.84 x 1.20 m <sup>2</sup> |
|----|----------------------|----------------------------|
| 2  | Corridor 2           | 6.48 x1.20 m <sup>2</sup>  |
| 3  | Bedroom 1            | 4.70 X 3.40 m <sup>2</sup> |
| 4  | Bathroom 1           | 3.25 X 1.70 m <sup>2</sup> |
| 5  | Bedroom 2            | 4.10 X 3.35 m <sup>2</sup> |
| 6  | Bedroom 3            | 3.70 X 3.60 m <sup>2</sup> |
| 7  | Bathroom 2           | 2.30 X 1.70 m <sup>2</sup> |
| 8  | Kitchenette & Dining | 4.20 X2.80 m <sup>2</sup>  |
| 9  | Living Room          | 3.80 X 4.20 m <sup>2</sup> |
| 10 | Terrace              | 3.37 X 1.80 m <sup>2</sup> |

## Senior Chalet Type G3 Unit E

Total area 125 m<sup>2</sup>

#### Second Floor

| 1  | Corridor 1           | 5.84 x 1.20 m <sup>2</sup> |
|----|----------------------|----------------------------|
| 2  | Corridor 2           | 6.48 x1.20 m <sup>2</sup>  |
| 3  | Bedroom 1            | 4.70 X 3.40 m <sup>2</sup> |
| 4  | Bathroom 1           | 3.25 X 1.70 m <sup>2</sup> |
| 5  | Bedroom 2            | 4.10 X 3.35 m <sup>2</sup> |
| 6  | Bedroom 3            | 3.70 X 3.60 m <sup>2</sup> |
| 7  | Bathroom 2           | 2.30 X 1.70 m <sup>2</sup> |
| 8  | Kitchenette & Dining | 4.20 X2.80 m <sup>2</sup>  |
| 9  | Living Room          | 3.80 X 4.20 m <sup>2</sup> |
| 10 | Terrace              | 3.37 X 1.80 m <sup>2</sup> |

## Senior Chalet Type G3 Unit F

Total area 125 m<sup>2</sup>