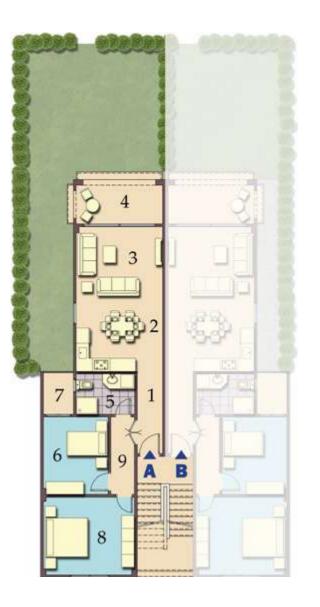

# Senior Chalet Type G3 Unit A

| Total area          | 125 m <sup>2</sup> |
|---------------------|--------------------|
| Private garden area | 120 m <sup>2</sup> |

#### Ground Floor

| 1  | Corridor 1           | 5.84 x 1.20 m <sup>2</sup> |
|----|----------------------|----------------------------|
| 2  | Corridor 2           | 6.48 x1.20 m <sup>2</sup>  |
| 3  | Bedroom 1            | 4.70 X 3.40 m <sup>2</sup> |
| 4  | Bathroom 1           | 3.25 X 1.70 m <sup>2</sup> |
| 5  | Bedroom 2            | 4.10 X 3.35 m <sup>2</sup> |
| 6  | Bedroom 3            | 3.70 X 3.60 m <sup>2</sup> |
| 7  | Bathroom 2           | 2.30 X 1.70 m <sup>2</sup> |
| 8  | Kitchenette & Dining | 4.20 X2.80 m <sup>2</sup>  |
| 9  | Living Room          | 3.80 X 4.20 m <sup>2</sup> |
| 10 | Terrace              | 3.37 X 1.80 m <sup>2</sup> |