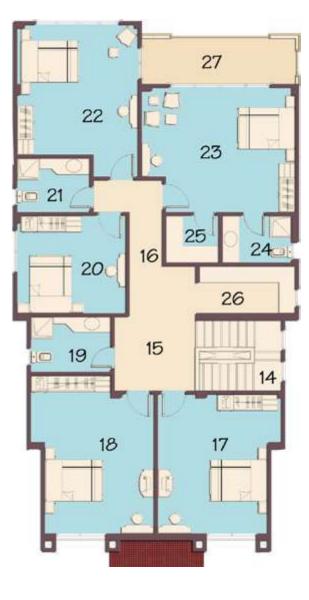

### Villa Type AS

Total area

360 m<sup>2</sup>

| 14 | Staircase       | 3.7 X 2.5 m <sup>2</sup> |
|----|-----------------|--------------------------|
| 15 | Lobby           | 2.3 X 2.6 m <sup>2</sup> |
| 16 | Corridor        | 1.2 X 5.0 m <sup>2</sup> |
| 17 | Bedroom         | 4.0 X 5.0 m <sup>2</sup> |
| 18 | Bedroom         | 4.0 X 5.0 m <sup>2</sup> |
| 19 | Bathroom        | 2.9 X 2.0 m <sup>2</sup> |
| 20 | Bedroom         | 4.0 X 3.5 m <sup>2</sup> |
| 21 | Bathroom        | 2.6 X 2.0 m <sup>2</sup> |
| 22 | Bedroom         | 4.4 X 4.7 m <sup>2</sup> |
| 23 | Master Bedroom  | 4.7 X 4.5 m <sup>2</sup> |
| 24 | Master Bathroom | 2.5 X 1.7 m <sup>2</sup> |
| 25 | Dressing Room   | 1.9 X 1.7 m <sup>2</sup> |
| 26 | Kitchenette     | 4.7 X 1.7 m <sup>2</sup> |
| 27 | Terrace         | 5.5 X 1.6 m <sup>2</sup> |
|    |                 |                          |