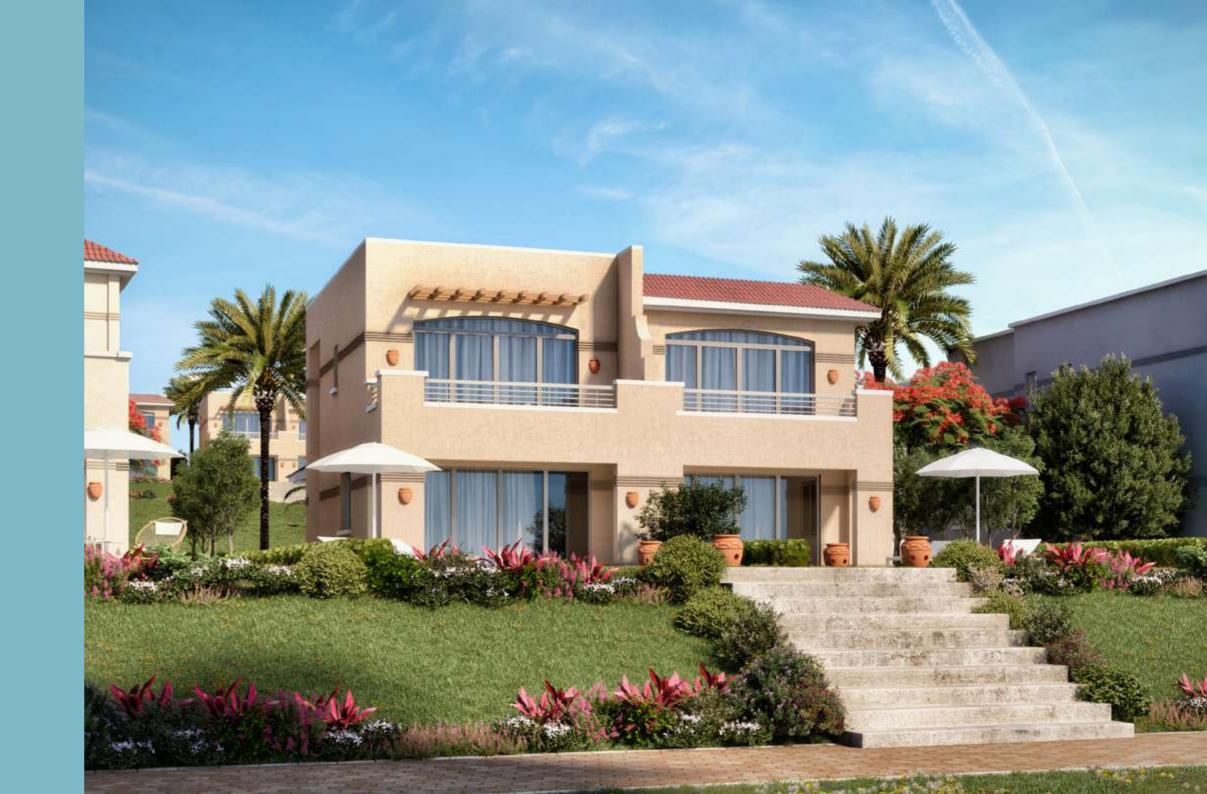

<sup>2</sup> |
|----|-----------------|--------------------------|
| 15 | Lobby           | 2.3 X 2.6 m <sup>2</sup> |
| 16 | Corridor        | 1.2 X 5.0 m <sup>2</sup> |
| 17 | Bedroom         | 4.0 X 5.0 m <sup>2</sup> |
| 18 | Bedroom         | 4.0 X 5.0 m <sup>2</sup> |
| 19 | Bathroom        | 2.9 X 2.0 m <sup>2</sup> |
| 20 | Bedroom         | 4.0 X 3.5 m <sup>2</sup> |
| 21 | Bathroom        | 2.6 X 2.0 m <sup>2</sup> |
| 22 | Bedroom         | 4.4 X 4.7 m <sup>2</sup> |
| 23 | Master Bedroom  | 4.7 X 4.5 m <sup>2</sup> |
| 24 | Master Bathroom | 2.5 X 1.7 m <sup>2</sup> |
| 25 | Dressing Room   | 1.9 X 1.7 m <sup>2</sup> |
| 26 | Kitchenette     | 4.7 X 1.7 m <sup>2</sup> |
| 27 | Terrace         | 5.5 X 1.6 m <sup>2</sup> |
|    |                 |                          |







### Twin Villa Type CS

Total area

180 m<sup>2</sup>

#### Ground Floor

| 1  | Main Entrance      | 2.3 X 0.6 m <sup>2</sup> |
|----|--------------------|--------------------------|
| 2  | Entrance Corridor  | 1.2 X 3.8 m <sup>2</sup> |
| 3  | Lobby              | 2.3 X 2.2 m <sup>2</sup> |
| 4  | Lobby              | 1.6 X 2.8 m <sup>2</sup> |
| 5  | Reception & Dining | 5.3 X 6.5 m <sup>2</sup> |
| 6  | Kitchen            | 3.2 X 4.0 m <sup>2</sup> |
| 7  | Toilet             | 2.4 X 1.2 m <sup>2</sup> |
| 8  | Maid's Bahtroom    | 1.9 X 1.6 m <sup>2</sup> |
| 9  | Maid's Bedroom     | 1.9 X 2.9 m <sup>2</sup> |
| 10 | Terrace            | 5.2 X 1.6 m <sup>2</sup> |
| 11 | Stairs             |                          |



### Twin Villa Type CS

Total area

180 m<sup>2</sup>

| 12 |