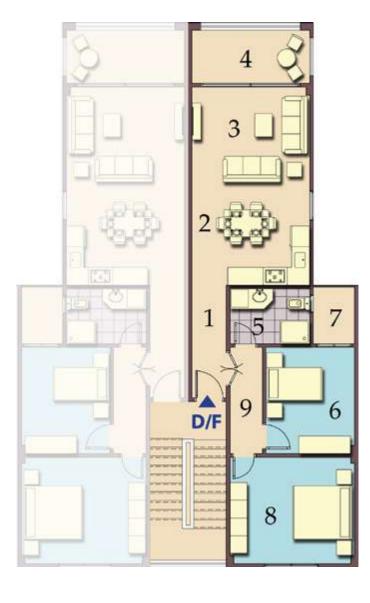

# Senior Chalet Type G3 Unit B

| Total area          | 125 m <sup>2</sup> |
|---------------------|--------------------|
| Private garden area | 120 m <sup>2</sup> |

#### Ground Floor

| 1  | Corridor 1           | 5.84 x 1.20 m <sup>2</sup> |
|----|----------------------|----------------------------|
| 2  | Corridor 2           | 6.48 x1.20 m <sup>2</sup>  |
| 3  | Bedroom 1            | 4.70 X 3.40 m <sup>2</sup> |
| 4  | Bathroom 1           | 3.25 X 1.70 m <sup>2</sup> |
| 5  | Bedroom 2            | 4.10 X 3.35 m <sup>2</sup> |
| 6  | Bedroom 3            | 3.70 X 3.60 m <sup>2</sup> |
| 7  | Bathroom 2           | 2.30 X 1.70 m <sup>2</sup> |
| 8  | Kitchenette & Dining | 4.20 X2.80 m <sup>2</sup>  |
| 9  | Living Room          | 3.80 X 4.20 m <sup>2</sup> |
| 10 | Terrace              | 3.37 X 1.80 m <sup>2</sup> |