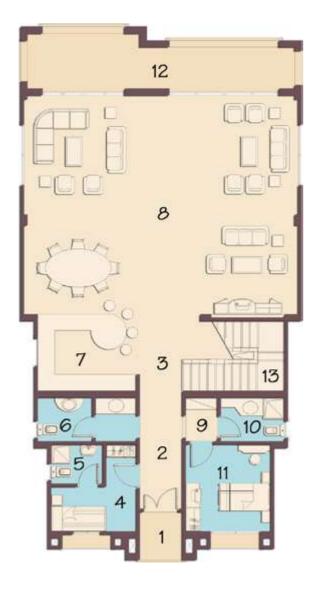

### Villa Type AS

Total area

360 m<sup>2</sup>

#### Ground Floor

| 1  | Main Entrance      | 1.6 X 1.8 m <sup>2</sup> |
|----|--------------------|--------------------------|
| 2  | Foyer              | 1.5 X 4.3 m <sup>2</sup> |
| 3  | Lobby              | 1.5 X 2.8 m <sup>2</sup> |
| 4  | Maid's Bedroom     | 3.1 X 1.7 m <sup>2</sup> |
| 5  | Maid's Bathroom    | 1.9 X 1.4 m <sup>2</sup> |
| 6  | Toilet             | 1.6 X 3.6 m <sup>2</sup> |
| 7  | Kitchen            | 3.6 X 2.8 m <sup>2</sup> |
| 8  | Reception & Dining | 10. X 8.0 m <sup>2</sup> |
| 9  | Lobby              | 1.2 X 1.6 m <sup>2</sup> |
| 10 | Guest Bath         | 2.3 X 1.6 m <sup>2</sup> |
| 11 | Guest Room         | 3.1 X 3.2 m <sup>2</sup> |
| 12 | Terrace            | 9.8 X 1.5 m <sup>2</sup> |
| 13 | Stairs             |                          |