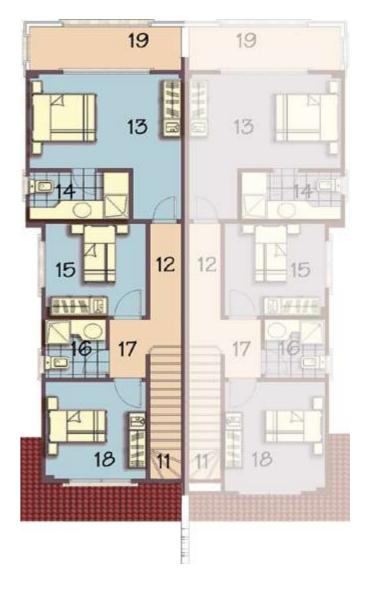

### Twin Villa Type DS

Total area

140 m<sup>2</sup>

#### Ground Floor

| 1  | Main Entrance      | 2.3 X 0.6 m <sup>2</sup> |
|----|--------------------|--------------------------|
| 2  | Entrance Corridor  | 1.1 X 3.8 m <sup>2</sup> |
| 3  | Lobby              | 1.8 X 4.4 m <sup>2</sup> |
| 4  | Reception & Dining | 4.8 X 4.6 m <sup>2</sup> |
| 5  | Kitchen            | 2.4 X 3.1 m <sup>2</sup> |
| 6  | Toilet             | 2.4 X 1.2 m <sup>2</sup> |
| 7  | Maid's Bathroom    | 1.8 X 1.5 m <sup>2</sup> |
| 8  | Maid's Bedroom     | 1.8 X 2.2 m <sup>2</sup> |
| 9  | Terrace            | 4.7 X 1.2 m <sup>2</sup> |
| 10 | Stairs             |                          |

### Twin Villa Type DS

Total area

140 m<sup>2</sup>

| 11 | Staircase       |                          |
|----|-----------------|--------------------------|
| 12 | Corridor        | 1.0 X 4.3 m <sup>2</sup> |
| 13 | Master Bedroom  | 4.8 X 3.0 m <sup>2</sup> |
| 14 | Master Bathroom | 3.2 X 1.5 m <sup>2</sup> |
| 15 | Bedroom         | 3.2 X 2.9 m <sup>2</sup> |
| 16 | Bathroom        | 1.5 X 1.8 m <sup>2</sup> |
| 17 | Lobby           | 1.2 X 1.9 m <sup>2</sup> |
| 18 | Bedroom         | 3.2 X 3.1 m <sup>2</sup> |
| 19 | Terrace         | 1.0 X 3.9 m <sup>2</sup> |
|    |                 |                          |