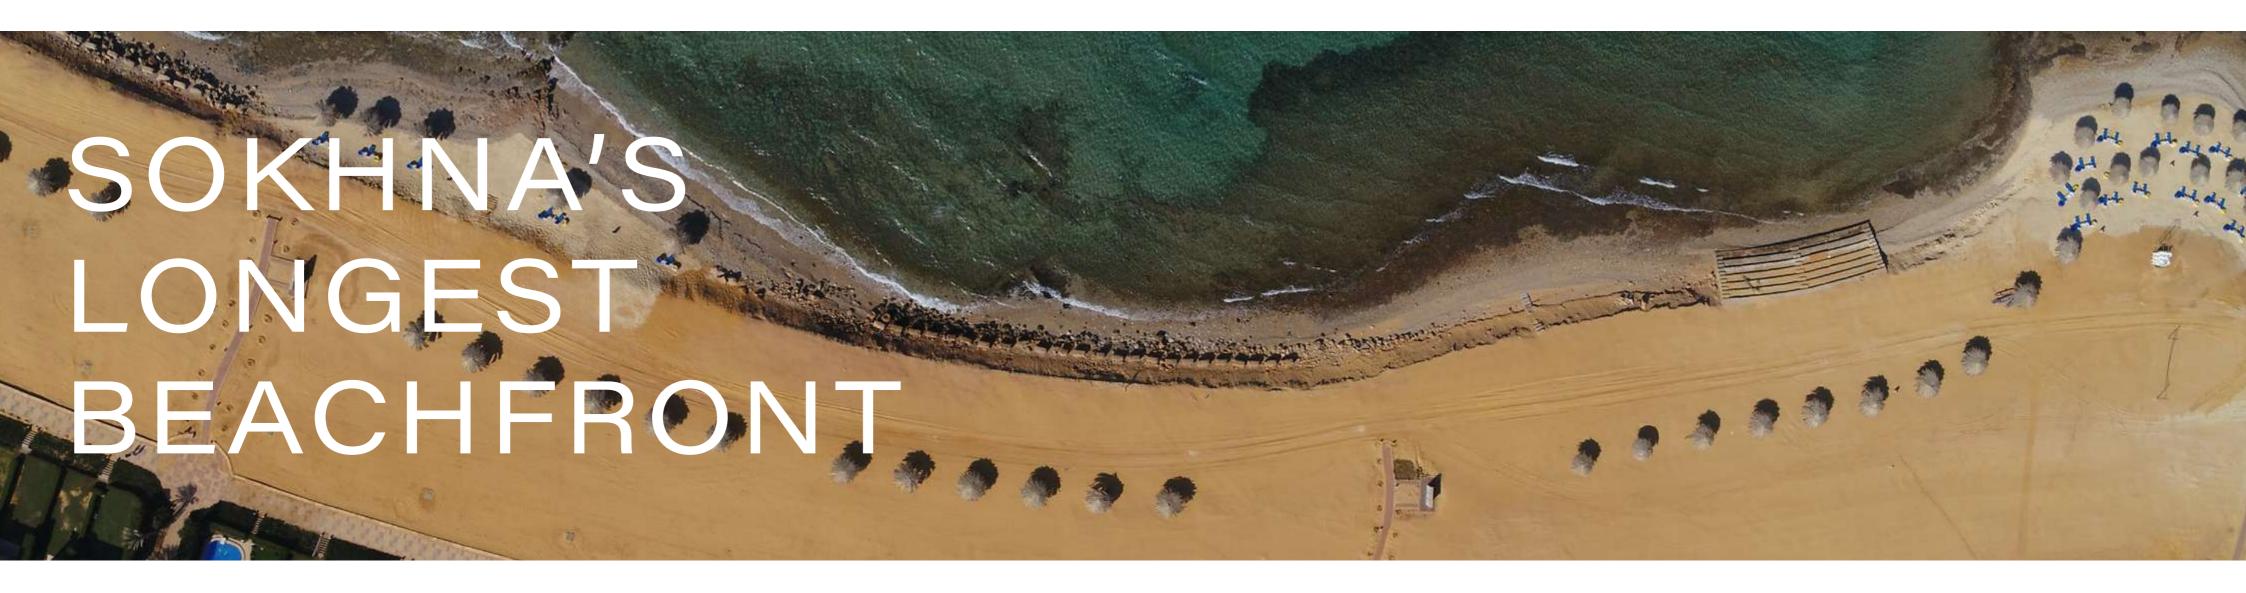

Located only 90 minutes away from Downtown Cairo and nestled in the charming Ain El Sokhna mountains, Telal El Sokhna is your home away from home. With its unspoiled crystal waters and the longest beach in Ain El Sokhna, this perfect getaway

offers its residents a tranquil finer side of life. Set along a 6km beach front and only 35km from El Sokhna highway, this all year-round resort was designed exclusively for you.

10 MINUTES FROM GALALA CITY
45 MINUTES FROM NEW CAPITAL CITY
60 MINUTES FROM NEW CAIRO

the hotel just around the corner or have a lazy day at the beach only steps away. At Telal T7, your everyday is an unforgettable experience.

Telal is home to Ain El Sokhna's longest beach front. Stretched across 6km, this mesmerizing beach is the place to relax, unwind and bask in the warmth of the sun. Whether you are a water sports enthusiast or simply looking for a getaway, this crystalline shore is the place to be.